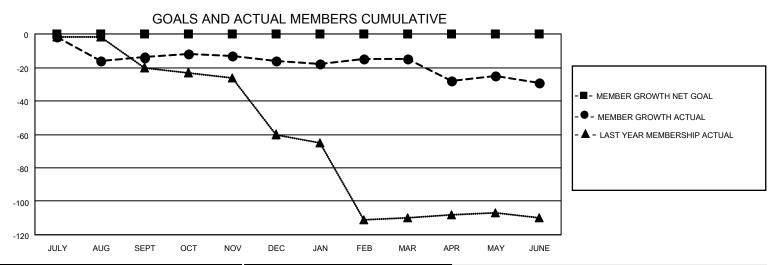

## MONTHLY MEMBERSHIP PROGRESS REPORT

LOCATION LOUISIANA District 8 I Results as of: 6/30/2022

| Clubs RESULTS FOR 2021-2022 |   |   |   | Members RESULTS FOR 2021-2022 |   |    |    |
|-----------------------------|---|---|---|-------------------------------|---|----|----|
|                             |   |   |   |                               |   |    |    |
| JULY/AUG/SEPT               | 0 | 0 | 1 | JULY/AUG/SEPT                 | 0 | 4  | 18 |
| OCT/NOV/DEC                 | 0 | 0 | 1 | OCT/NOV/DEC                   | 0 | 14 | 8  |
| JAN/FEB/MAR                 | 0 | 0 | 0 | JAN/FEB/MAR                   | 0 | 8  | 7  |
| APR/MAY/JUNE                | 0 | 0 | 1 | APR/MAY/JUNE                  | 0 | 11 | 23 |

## GOALS AND ACTUAL NEW CLUBS CUMULATIVE

| DROPPED CLUBS: 2 |    | 11 CLUBS OF 23 ADDED 1 OR<br>MORE NEW MEMBERS | GENDER DISTRIBUTION       |              |  |
|------------------|----|-----------------------------------------------|---------------------------|--------------|--|
|                  |    | WORE NEW WEWBERS                              | MALE                      | 348 (75.65%) |  |
|                  |    |                                               | FEMALE 112 (24.35%)       |              |  |
| DROPPED MEMBERS  |    |                                               | NON BINARY                | 0 (0.00%)    |  |
|                  |    |                                               | PREFER NOT TO ANSWER      | 0 (0.00%)    |  |
| DECEASED         | 4  |                                               |                           |              |  |
| CLUB CANCELLED   | 27 | CLICK HERE FOR CUMULATIVE                     | TOTAL FAMILY UNIT MEMBERS | 31           |  |
| OTHER            | 25 | MEMBERSHIP DATA                               |                           |              |  |
| TOTAL            | 56 |                                               | FAMILY MEMBERS PAYING HAI | LF DUES 16   |  |
|                  |    |                                               |                           |              |  |